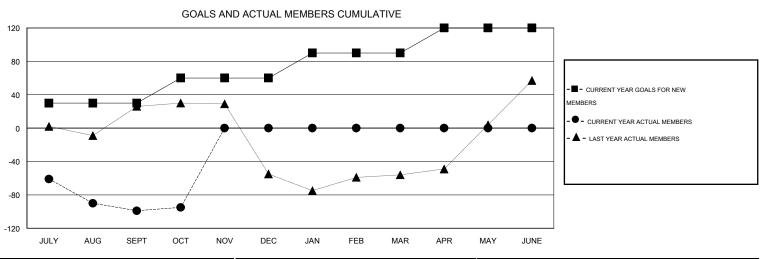

## GMT: HAL GRIFFIN LOCATION TEXAS GMT CA 1

|               |                  | Clubs            |                  |                  | Members               |                    |                                     |                    |                  |  |
|---------------|------------------|------------------|------------------|------------------|-----------------------|--------------------|-------------------------------------|--------------------|------------------|--|
|               | RESUL            | TS FOR 2014-2015 |                  |                  | RESULTS FOR 2014-2015 |                    |                                     |                    |                  |  |
| QUARTER       | NEW CLUB<br>GOAL | NEW CLUBS        | DROPPED<br>CLUBS | NET<br>GAIN/LOSS | QUARTER               | NEW MEMBER<br>GOAL | CHARTER AND<br>NEW MEMBERS<br>ADDED | DROPPED<br>MEMBERS | NET<br>GAIN/LOSS |  |
| JULY/AUG/SEPT | 1                | 0                | 1                | -1               | JULY/AUG/SEPT         | 30                 | 18                                  | 117                | -99              |  |
| OCT/NOV/DEC   | 1                | 0                | 0                | 0                | OCT/NOV/DEC           | 30                 | 14                                  | 10                 | 4                |  |
| JAN/FEB/MAR   | 1                | 0                | 0                | 0                | JAN/FEB/MAR           | 30                 | 0                                   | 0                  | 0                |  |
| APR/MAY/JUNE  | 1                | 0                | 0                | 0                | APR/MAY/JUNE          | 30                 | 0                                   | 0                  | 0                |  |

## GOALS AND ACTUAL NEW CLUBS CUMULATIVE

| DROPPED CLUBS: 1        |         | 18 CLUBS OF 53 ADDED 1 OR MORE NEW MEMBERS | GENDER DISTRIBUTION  MALE 835 (69.99%) |              |     |
|-------------------------|---------|--------------------------------------------|----------------------------------------|--------------|-----|
| DROPPED MEMBERS         |         |                                            | FEMALE                                 | 358 (30.01%) |     |
| DECEASED CLUB CANCELLED | 7<br>12 | CLICK HERE FOR HEALTH                      | FAMILY UNIT MEMBERS                    |              | 164 |
| OTHER 108               |         | ASSESSMENT DATA                            | HEAD OF HOUSEHOLD                      |              |     |
| TOTAL                   | 127     |                                            | NON-HEAD OF HOUSEHOLD                  |              |     |