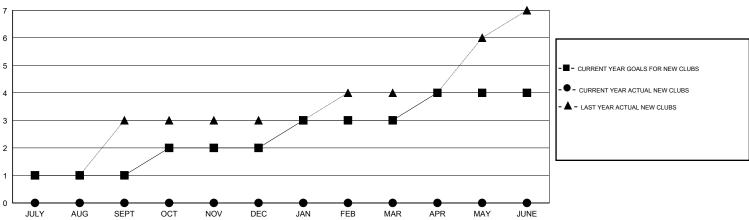

## GMT: HAL GRIFFIN LOCATION TEXAS GMT CA 1

|               |                  | Clubs            |                  |                  | Members               |                    |                                     |                    |                  |  |
|---------------|------------------|------------------|------------------|------------------|-----------------------|--------------------|-------------------------------------|--------------------|------------------|--|
|               | RESUL            | TS FOR 2014-2015 |                  |                  | RESULTS FOR 2014-2015 |                    |                                     |                    |                  |  |
| QUARTER       | NEW CLUB<br>GOAL | NEW CLUBS        | DROPPED<br>CLUBS | NET<br>GAIN/LOSS | QUARTER               | NEW MEMBER<br>GOAL | CHARTER AND<br>NEW MEMBERS<br>ADDED | DROPPED<br>MEMBERS | NET<br>GAIN/LOSS |  |
| JULY/AUG/SEPT | 1                | 0                | 1                | -1               | JULY/AUG/SEPT         | 30                 | 18                                  | 117                | -99              |  |
| OCT/NOV/DEC   | 1                | 0                | 0                | 0                | OCT/NOV/DEC           | 30                 | 14                                  | 10                 | 4                |  |
| JAN/FEB/MAR   | 1                | 0                | 0                | 0                | JAN/FEB/MAR           | 30                 | 0                                   | 0                  | 0                |  |
| APR/MAY/JUNE  | 1                | 0                | 0                | 0                | APR/MAY/JUNE          | 30                 | 0                                   | 0                  | 0                |  |

## GOALS AND ACTUAL NEW CLUBS CUMULATIVE

| DROPPED CLUBS: 1        |         | 18 CLUBS OF 53 ADDED 1 OR MORE NEW MEMBERS | GENDER DISTRIBUTION  MALE 835 (69.99%) |              |     |
|-------------------------|---------|--------------------------------------------|----------------------------------------|--------------|-----|
| DROPPED MEMBERS         |         |                                            | FEMALE                                 | 358 (30.01%) |     |
| DECEASED CLUB CANCELLED | 7<br>12 | CLICK HERE FOR HEALTH                      | FAMILY UNIT MEMBERS                    |              | 164 |
| OTHER 108               |         | ASSESSMENT DATA                            | HEAD OF HOUSEHOLD                      |              |     |
| TOTAL                   | 127     |                                            | NON-HEAD OF HOUSEHOLD                  |              |     |